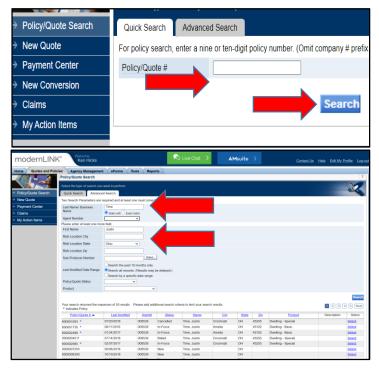

### Retrieve Previous Policy/Quote from modernlink

To retrieve a previous Policy or Quote *with the policy or quote number* go to the Policy/Quote Search Page under the Quick Search tab. Enter the Policy or quote number and select search.

To retrieve a previous Policy or Quote *without the policy or quote number* go to the Policy/Quote Search Page under the Advanced Search tab. Enter Last Name, First Name and select search. The search can be narrowed by entering additional Risk information such as State, Product, Status, etc.