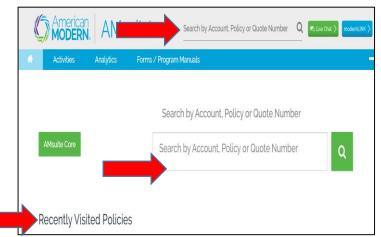

### Retrieve Previous Account, Policy or Quote from AMsuite Portal

To retrieve a previous Account, Policy or Quote in AMsuite Portal there are two (2) areas you can enter the number and search. You can also go to Recently Visited Policies or scroll down to Recently Visited Accounts and select the requested Policy or Account.

### AMsuite Portal Dashboard

The Dashboard is where you can find the (1) Accounts, Policies, Activities (Upcoming in next few days (6)), and Forms/Program Manuals Tabs.

There is a search by (2) Account, Policy, or Quote Number area at the top of the page.