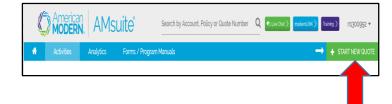

#### New Quote from AMsuite Portal

Start a New Quote from the home or Activities page select the green Start new Quote at the right-hand side of the page.