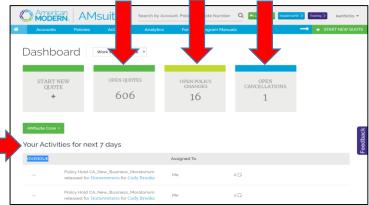

### AMsuite Portal Dashboard

The Dashboard Tiles display the individual user transactions such as Open Quotes, Open policy Changes, and Open Cancellations. It also provides access and quick view of open Activities that may need action within the next 7 days.

### AMsuite Portal Dashboard

The Dashboard is where you can find the (1) Accounts, Policies, Activities (Upcoming in next few days (6)), and Forms/Program Manuals Tabs.

There is a search by (2) Account, Policy, or Quote Number area at the top of the page.

You can start a (3)New Quote, return to (4) modernLink, Training, Live Chat for assistance, and (5)AMsuite Core.