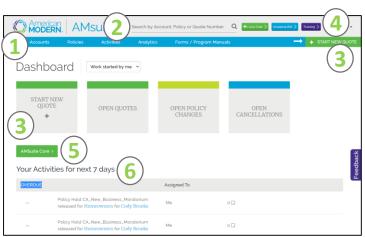

#### Forms/Program Manuals

To find information on the Programs such as eligibility, coverage definitions, endorsements, and the policy jackets. Choose Forms/Program Manuals to search by State, Program, and/or Form Type.

Choose specific State, Program such as Dwelling Basic, Special, etc. and the form type you would like to review.

Program Manual will give you information from program requirements, eligibility, endorsements, discounts and surcharges to coverage definitions.