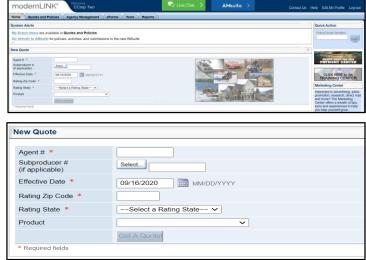

### New Quote from modernLINK

Start a New Quote from the modernLINK® Home Page or Quotes and Policies Page and the system will automatically navigate you to AMsuite to complete the quote.

#### New Quote from AMsuite Portal

Start a New Quote from the home or Activities page select the green Start new Quote at the right-hand side of the page.